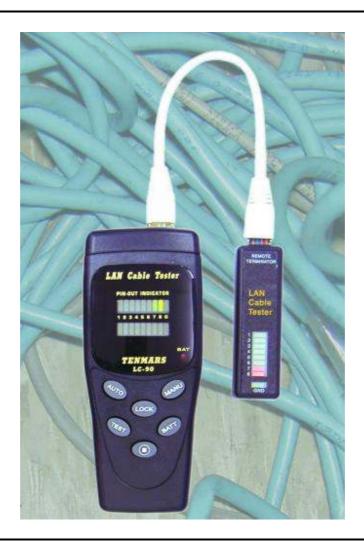

## LC-90 ... LED Display Lan Cable Tester

## **FEATURES**

- •Test pin configuration for 10/100 base-T cable,10 base-2 cable,RJ45/RJ 11 modular cables,AT & T 258 A cable, EIA/TIA 568 A/568B cables and Token Ring Cable etc.
- •Verify cable continuity, open, short and miss-wired.
- •Auto and manual scan function.
- •Ground wire test.
- •Locked status wire function.
- •Buzzer sound warning for defective wire detected.

## **SPECIFICATION**

| MODEL                       | LC-90                                                                                                                                                                                            |
|-----------------------------|--------------------------------------------------------------------------------------------------------------------------------------------------------------------------------------------------|
| Specifications Display      | LED                                                                                                                                                                                              |
| Connectors                  | RJ-45 (8P8C) input/output                                                                                                                                                                        |
| Power                       | 9V 006P battery                                                                                                                                                                                  |
| Remote Terminators          | Sequence number# 1                                                                                                                                                                               |
| Function keys               | ON/OFF,TEST,AUTO,LOCK,MANU,BATT                                                                                                                                                                  |
| CABLE TYPES                 | <ul> <li>Unshielded Twisted Pair(UTP100, Cat3,4&amp; 5).</li> <li>Foil-screened Twisted Pair(FTP100 and 120, Cat3, 4&amp;5).</li> <li>Shielded Twisted Pair(STP150 IBM Type 1&amp;6).</li> </ul> |
| RECOGNIZE WIRING<br>SCHEMES | <ul><li>EIA/TIA-568A/B,USOC,10(100)</li><li>Base/HUB,BNC/10 Base-2.</li><li>10(100)Base-T, Token ring.</li></ul>                                                                                 |