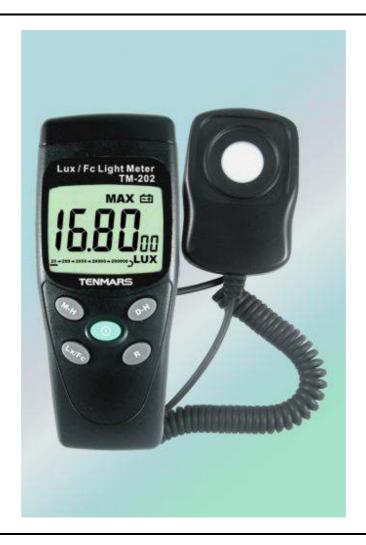

## TM-202 . Digital Light Meter

## **DISPLAY**

- 31/2 digits LCD with maximum reading 2000.
- Overload indication.
- Low battery indication.

## **FUNCTIONS**

- According to JISC1609:1993 and CNS 5119 general A class specifications.
- Spectral response close to CIE luminous spectral efficiency.
- Measuring intensities of illumination in unit of Lux or Foot-candle.
- Measuring lights source include all visible range.
- Length of wire for light sensor: approximately 1.5M.
- Cosine angular corrected.

## **DIMENSION**

| Meter size (LxWxH)         | 130x55x38mm |
|----------------------------|-------------|
| Sensor size (LxWxH)        | 80x55x25mm  |
| Weight (including battery) | 250g        |

**APPLICATION**: warehouses, factories, office buildings, restaurants, schools, library, hospitals, photographic,video, parking garages, museums, art galleries, stadiums, building security.